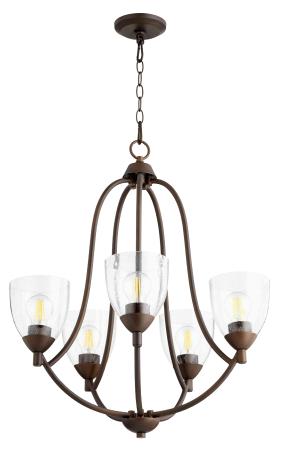

## **PRODUCT DETAILS:**

Distinguished by the sinuous, organic forms of its clean lined tube frames, the Barkley series works in a variety of interior styles from the traditional to the contemporary. The simple metal forms and the cleanliness of the glass shades complement the symmetry of the design profile.

## **Barkley**

## 6069-5-286

Barkley 5 Light Oiled Bronze Traditional Chande-

| Project:      |  |
|---------------|--|
| Location:     |  |
| Fixture Type: |  |
| Catalog #:    |  |

| DETAILS            |                    |
|--------------------|--------------------|
| FINISH:            | Oiled Bronze       |
| MATERIAL:          | Steel and Glass    |
| DIFFUSER MATERIAL: | Clear Seeded Glass |
| LOCATION:          | Dry Listed         |

| DIMENSIONS |        |
|------------|--------|
| DIAMETER:  | 24.00" |
| HEIGHT:    | 27.00" |
|            |        |
|            |        |
|            |        |
|            |        |

| LIGHT SOURCE          |                  |
|-----------------------|------------------|
| NUMBER OF SOCKETS:    | 5 Light          |
| SOCKET BASE:          | Medium Base Lamp |
| WATTAGE:              | 60 Watt          |
| CANDLE SLEEVE FINISH: | Oiled Bronze     |